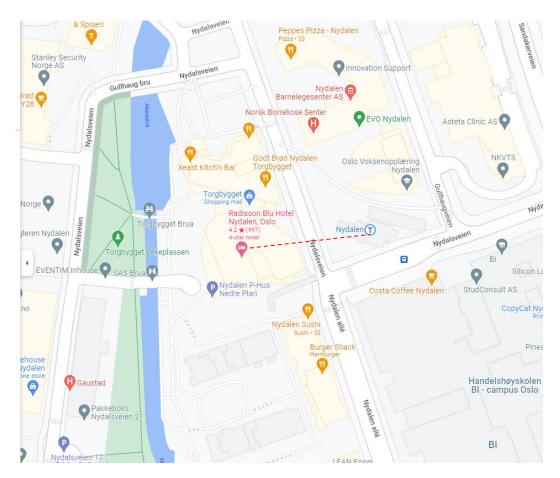

## How to get to the Radisson Blu Hotel Nydalen, Oslo

Download Ruter app to buy tickets and search for travel: <u>https://ruter.no/en/buying-tickets/</u>

Hotel address: Nydalsveien 33, 0484 Oslo

- 1) Take the train to Oslo S
- 2) Take the metro from Oslo S to Nydalen T
- 3) Walk to the hotel (see below)