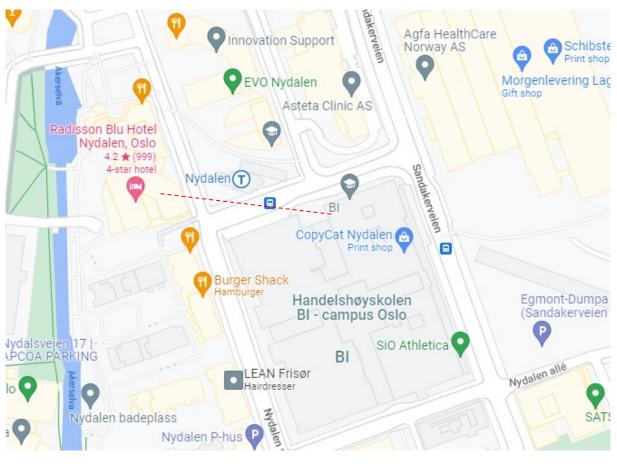

## How to get to BI from the hotel

The hotel is nearby so you can walk. You can see the BI from the hotel.

- Please see the mazemap for the direction the workshop rooms:
  - On Thursday, November 24, room B2-060 https://link.mazemap.com/v2kQs1oR
  - On Friday, November 25, room A2-080 <u>https://link.mazemap.com/vOiIC5W2</u>