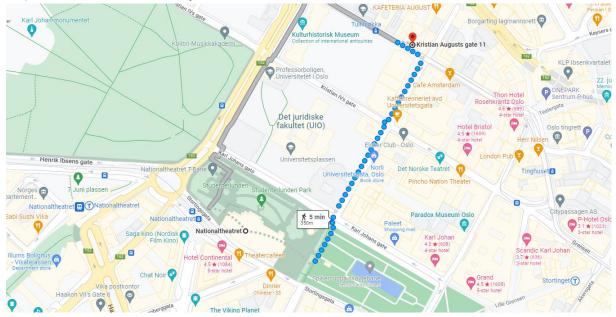

## How to get to the Workshop Dinner, Restaurant Fjord

Restaurant address: Kristian Augusts gate 11, 0164 Oslo

There are two options:

1) Take the metro from Nydalen T to "Nationaltheatret" and walk 5 minutes