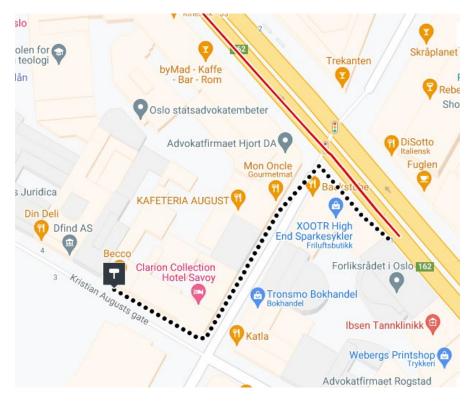

## How to get to the Workshop Dinner, Restaurant Fjord

Restaurant address: Kristian Augusts gate 11, 0164 Oslo

There are two options:

1) Take the metro from Nydalen T to "Nationaltheatret" and walk 5 minutes