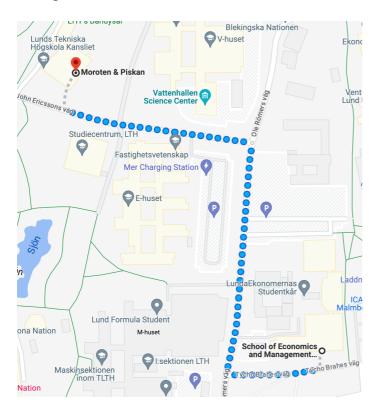

## **Lunch at Moroten & Piskan**

The lunch on Friday ( $24^{rd}$ ) will be held at Moroten & Piskan in the so-called "Kårhuset", address Sölvegatan 22B.