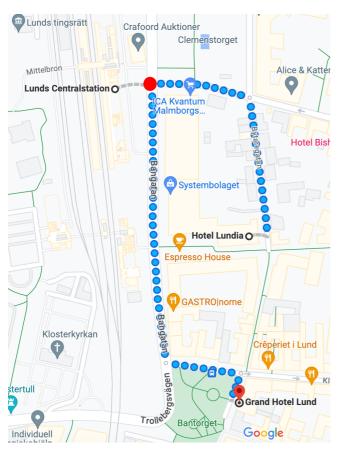

**LUND** When arriving to Lund central station, make your way to the east part of the station, i.e., where most crowds go and towards the city centre. You have to cross the tracks, either by walking under them in the tunnel, or using the bridge. Hotel Lundia is located at Knut Den Stores Gata 2 (upper blue line from red dot) and Grand Hotel is located at Bantorget 1 (lower blue line from red dot).