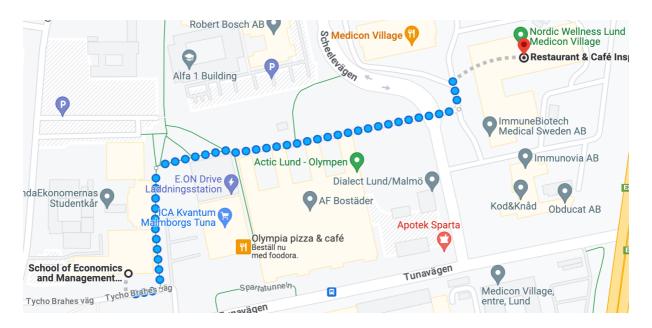

## **Lunch at Inspira**

The lunch on Thursday (23<sup>rd</sup>) will be held at Inspira, address Scheelevägen 4.