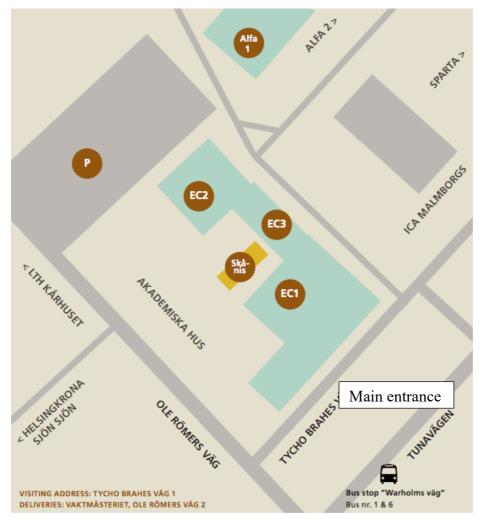

## **Conference venue at the School of Economics and Management**

You will arrive at the main entrance of the School and enter in EC1 as shown on map. Make your way to the second level of EC3 where the conference room and registration desk are located. Room number 211.