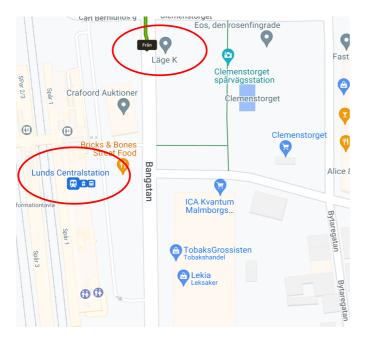

### How to get to the School of Economics and Management?

- Walking (25 minutes): From Grand Hotel, find directions <u>here</u>. From Hotel Lundia, find directions here.
- **Bus** (10-15 minutes): From Lund central station, take city bus number 7 towards "Östra Torn via Sparta" located at stand ("läge") K. Bus tickets can be bought on the bus or via the mobile application "Skånetrafiken".